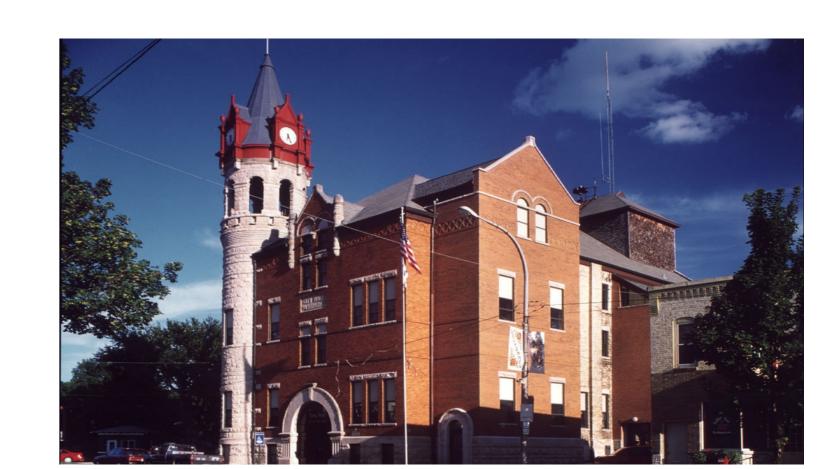

#### Client

caption

**Stoughton City Facilities** 

#### Location

Stoughton, WI

#### Size

53,000 SF

#### **Services**

Remodeling **Elevator Addition Exterior Restoration** 

# History of a City

Main Challenge:

Solution:

# "We loved working with Strang!"

-Stoughton City Facilities Manager

Phase one involved the 53,000 square foot remodeling of an historic 1900 Romanesque city hall, as well as the public safety and municipal utilities building. We added an elevator shaft on the exterior of the building, and also reviewed and addressed current and future parking needs. A detailed construction schedule provided smooth relocation of city departments without interruption of services. A complete, two-step exterior masonry restoration of the historic city hall structure included cleaning, repair and tuck pointing of brick masonry and stone.