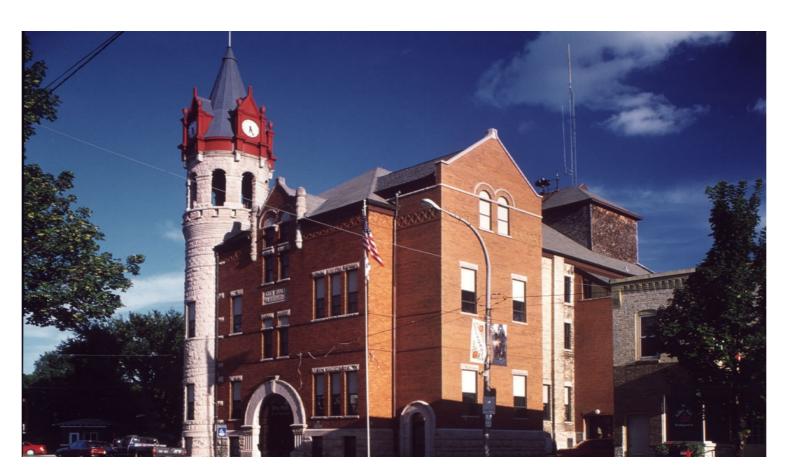

#### Client

caption

**Stoughton City Facilities** 

#### Location

Stoughton, WI

#### Size

53,000 SF

#### **Services**

Remodeling **Elevator Addition Exterior Restoration** 

# History of a City

Main Challenge:

Solution:

# "We loved working with Strang!"

-Stoughton City Facilities Manager

Phase one involved the 53,000 square foot remodeling of an historic 1900 Romanesque city hall, as well as the public safety and municipal utilities building. We added an elevator shaft on the exterior of the building, and also reviewed and addressed current and future parking needs. A detailed construction schedule provided smooth relocation of city departments without interruption of services. A complete, two-step exterior masonry restoration of the historic city hall structure included cleaning, repair and tuck pointing of brick masonry and stone.