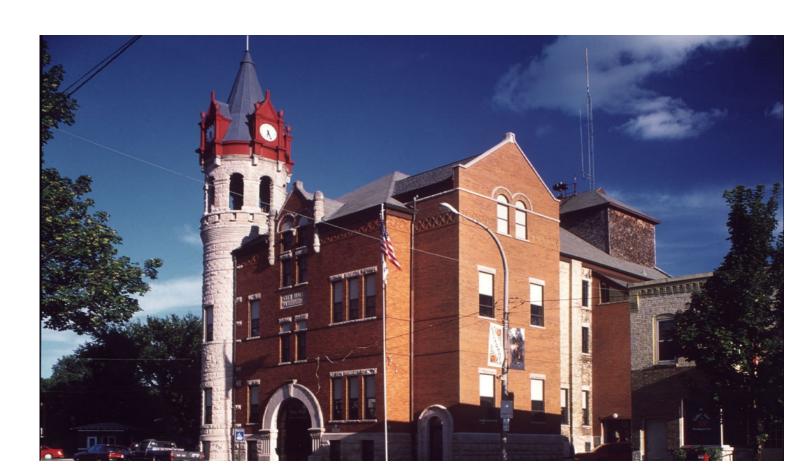

#### Client

caption

**Stoughton City Facilities** 

#### Location

Stoughton, WI

#### Size

53,000 SF

#### **Services**

Remodeling **Elevator Addition Exterior Restoration** 

# History of a City

Main Challenge:

Solution:

# "We loved working with Strang!"

-Stoughton City Facilities Manager

Phase one involved the 53,000 square foot remodeling of an historic 1900 Romanesque city hall, as well as the public safety and municipal utilities building. We added an elevator shaft on the exterior of the building, and also reviewed and addressed current and future parking needs. A detailed construction schedule provided smooth relocation of city departments without interruption of services. A complete, two-step exterior masonry restoration of the historic city hall structure included cleaning, repair and tuck pointing of brick masonry and stone.