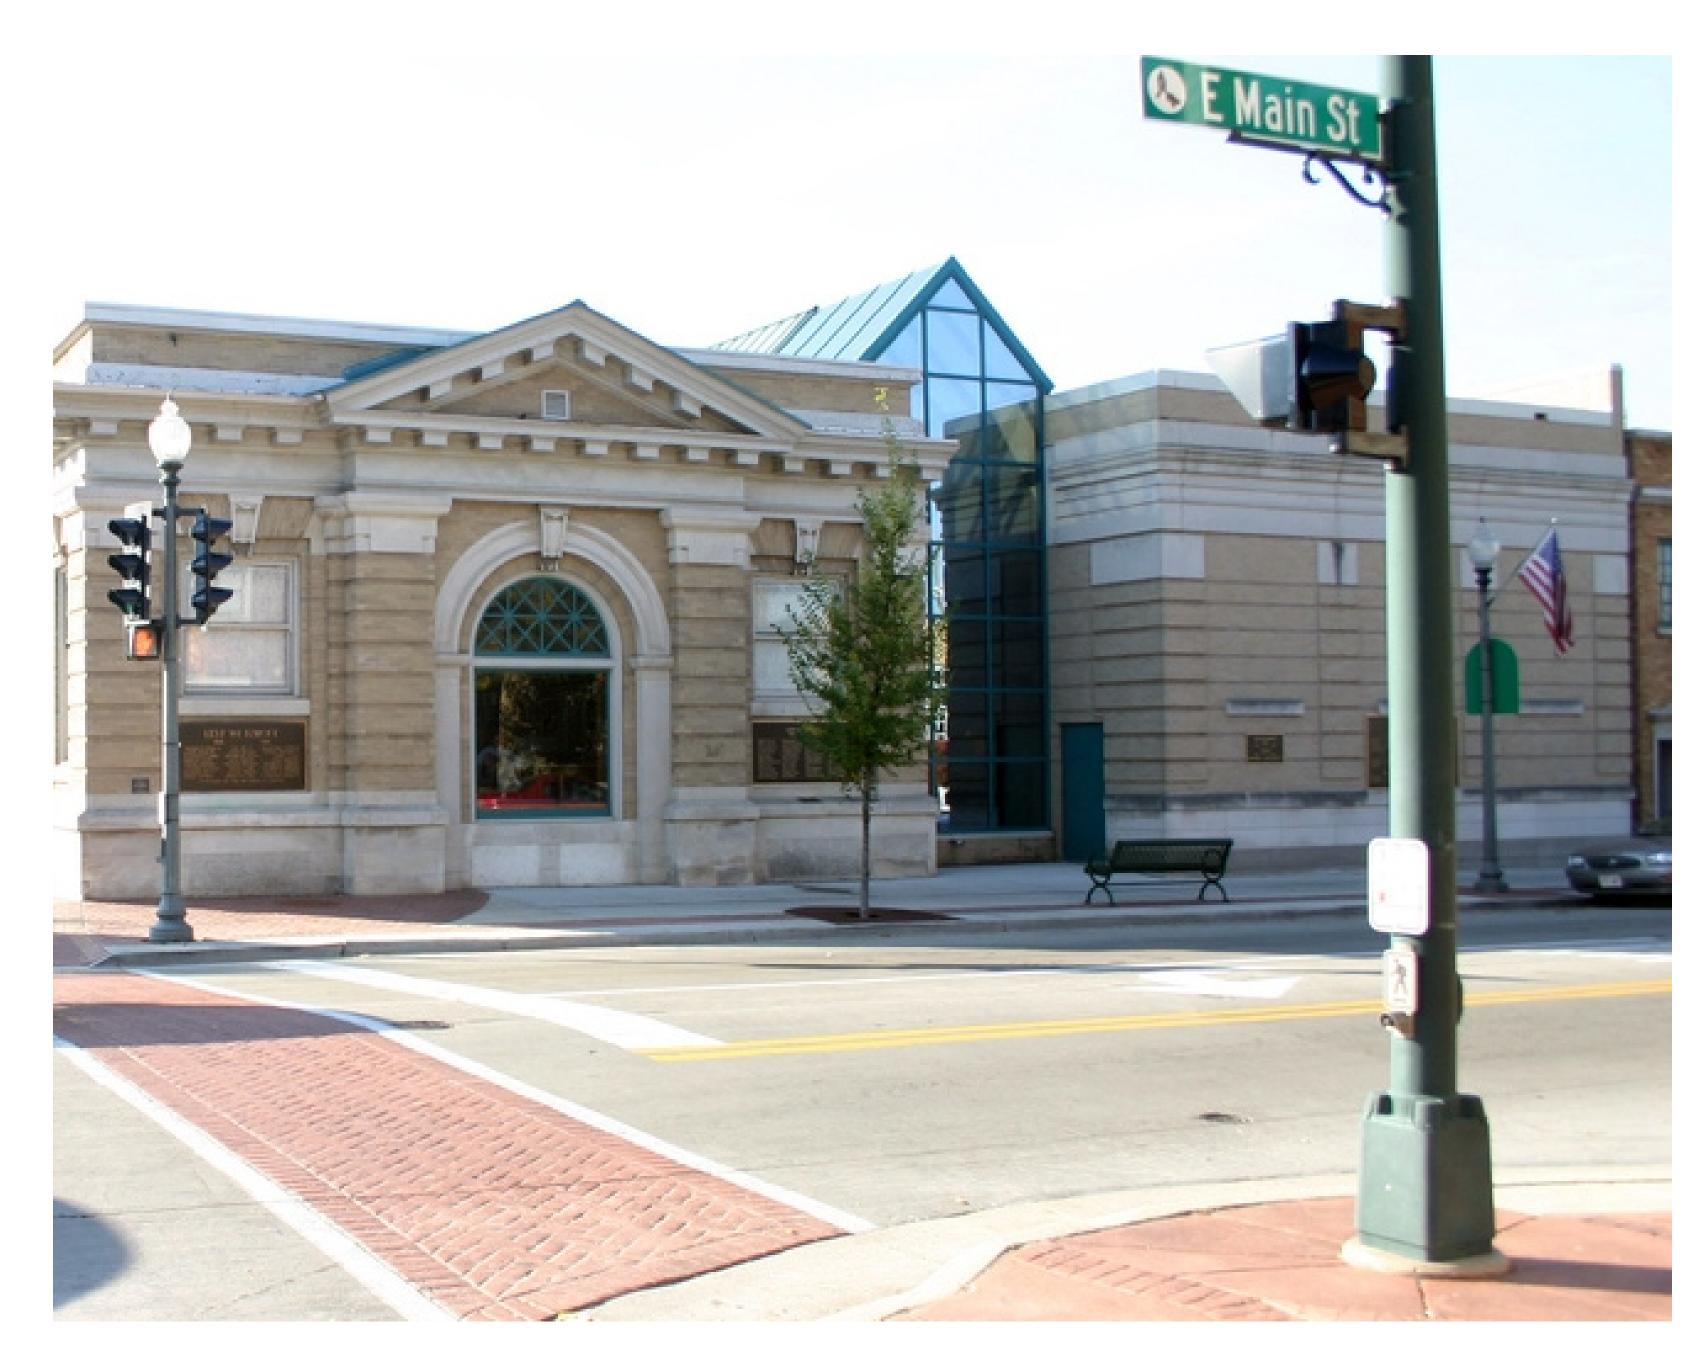

#### Client

caption

**Stoughton City Facilities** 

#### Location

Stoughton, WI

#### Size

53,000 SF

#### **Services**

Remodeling **Elevator Addition Exterior Restoration** 

# History of a City

Main Challenge:

Solution:

# "We loved working with Strang!"

-Stoughton City Facilities Manager

Phase one involved the 53,000 square foot remodeling of an historic 1900 Romanesque city hall, as well as the public safety and municipal utilities building. We added an elevator shaft on the exterior of the building, and also reviewed and addressed current and future parking needs. A detailed construction schedule provided smooth relocation of city departments without interruption of services. A complete, two-step exterior masonry restoration of the historic city hall structure included cleaning, repair and tuck pointing of brick masonry and stone.