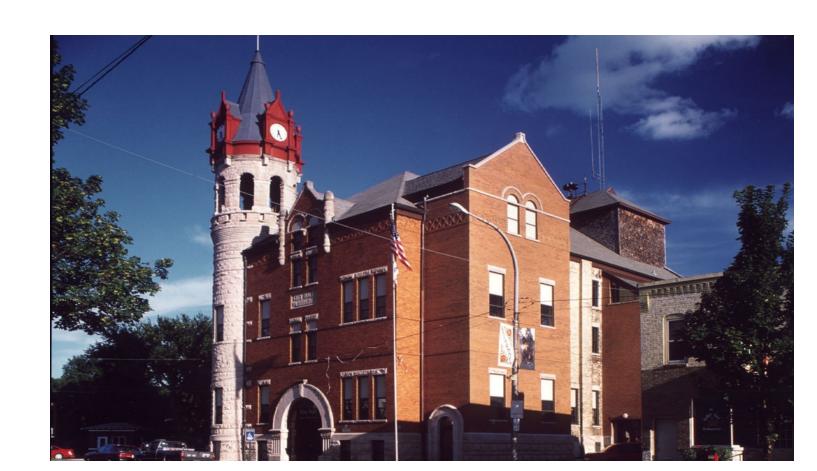

#### Client

caption

**Stoughton City Facilities** 

#### Location

Stoughton, WI

#### Size

53,000 SF

#### **Services**

Remodeling **Elevator Addition Exterior Restoration** 

# History of a City

Main Challenge:

Solution:

# "We loved working with Strang!"

-Stoughton City Facilities Manager

Phase one involved the 53,000 square foot remodeling of an historic 1900 Romanesque city hall, as well as the public safety and municipal utilities building. We added an elevator shaft on the exterior of the building, and also reviewed and addressed current and future parking needs. A detailed construction schedule provided smooth relocation of city departments without interruption of services. A complete, two-step exterior masonry restoration of the historic city hall structure included cleaning, repair and tuck pointing of brick masonry and stone.