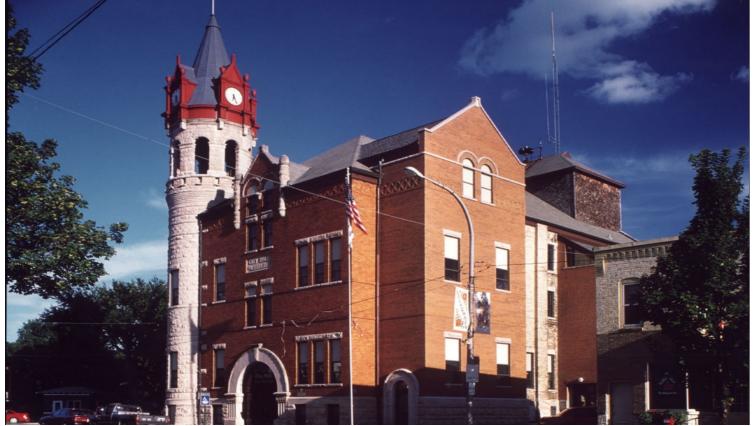

#### Client

caption

**Stoughton City Facilities** 

#### Location

Stoughton, WI

#### Size

53,000 SF

#### **Services**

Remodeling **Elevator Addition Exterior Restoration** 

# History of a City

Main Challenge:

Solution:

# "We loved working with Strang!"

-Stoughton City Facilities Manager

Phase one involved the 53,000 square foot remodeling of an historic 1900 Romanesque city hall, as well as the public safety and municipal utilities building. We added an elevator shaft on the exterior of the building, and also reviewed and addressed current and future parking needs. A detailed construction schedule provided smooth relocation of city departments without interruption of services. A complete, two-step exterior masonry restoration of the historic city hall structure included cleaning, repair and tuck pointing of brick masonry and stone.