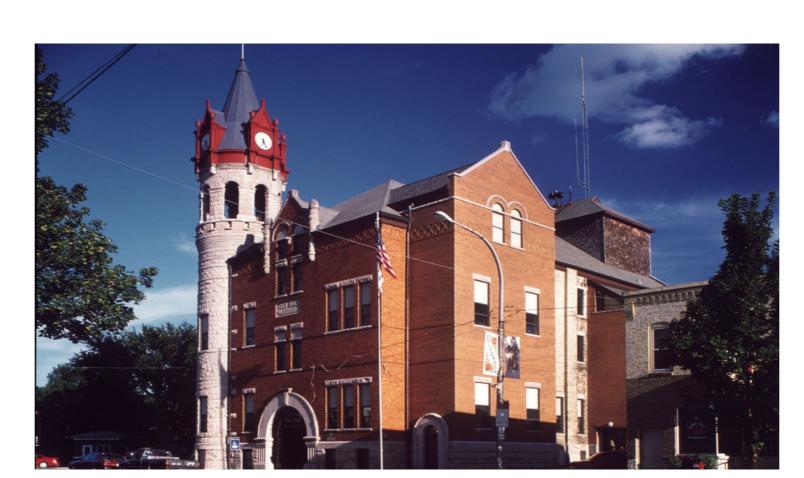

#### Client

caption

**Stoughton City Facilities** 

#### Location

Stoughton, WI

#### Size

53,000 SF

#### **Services**

Remodeling **Elevator Addition Exterior Restoration** 

# History of a City

Main Challenge:

Solution:

# "We loved working with Strang!"

-Stoughton City Facilities Manager

Phase one involved the 53,000 square foot remodeling of an historic 1900 Romanesque city hall, as well as the public safety and municipal utilities building. We added an elevator shaft on the exterior of the building, and also reviewed and addressed current and future parking needs. A detailed construction schedule provided smooth relocation of city departments without interruption of services. A complete, two-step exterior masonry restoration of the historic city hall structure included cleaning, repair and tuck pointing of brick masonry and stone.