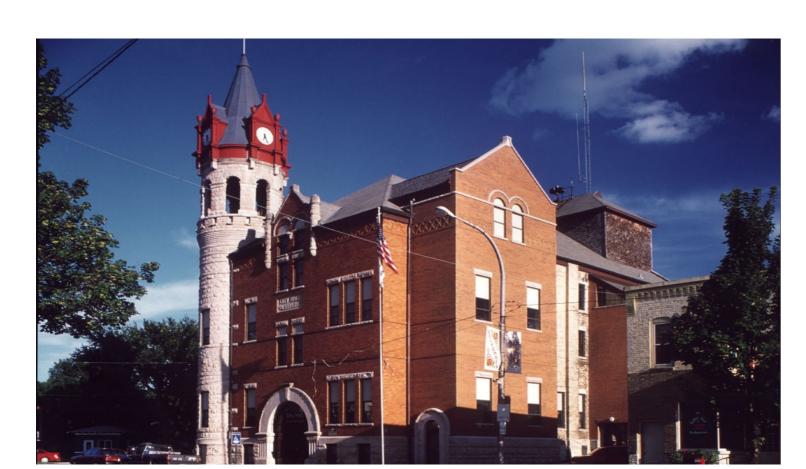

#### Client

caption

**Stoughton City Facilities** 

# "We loved working with Strang!"

-Stoughton City Facilities Manager

Phase one involved the 53,000 square foot remodeling of an historic 1900 Romanesque city hall, as well as the public safety and municipal utilities building. We added an elevator shaft on the exterior of the building, and also reviewed and addressed current and future parking needs. A detailed construction schedule provided smooth relocation of city departments without interruption of services. A complete, two-step exterior masonry restoration of the historic city hall structure included cleaning, repair and tuck pointing of brick masonry and stone.