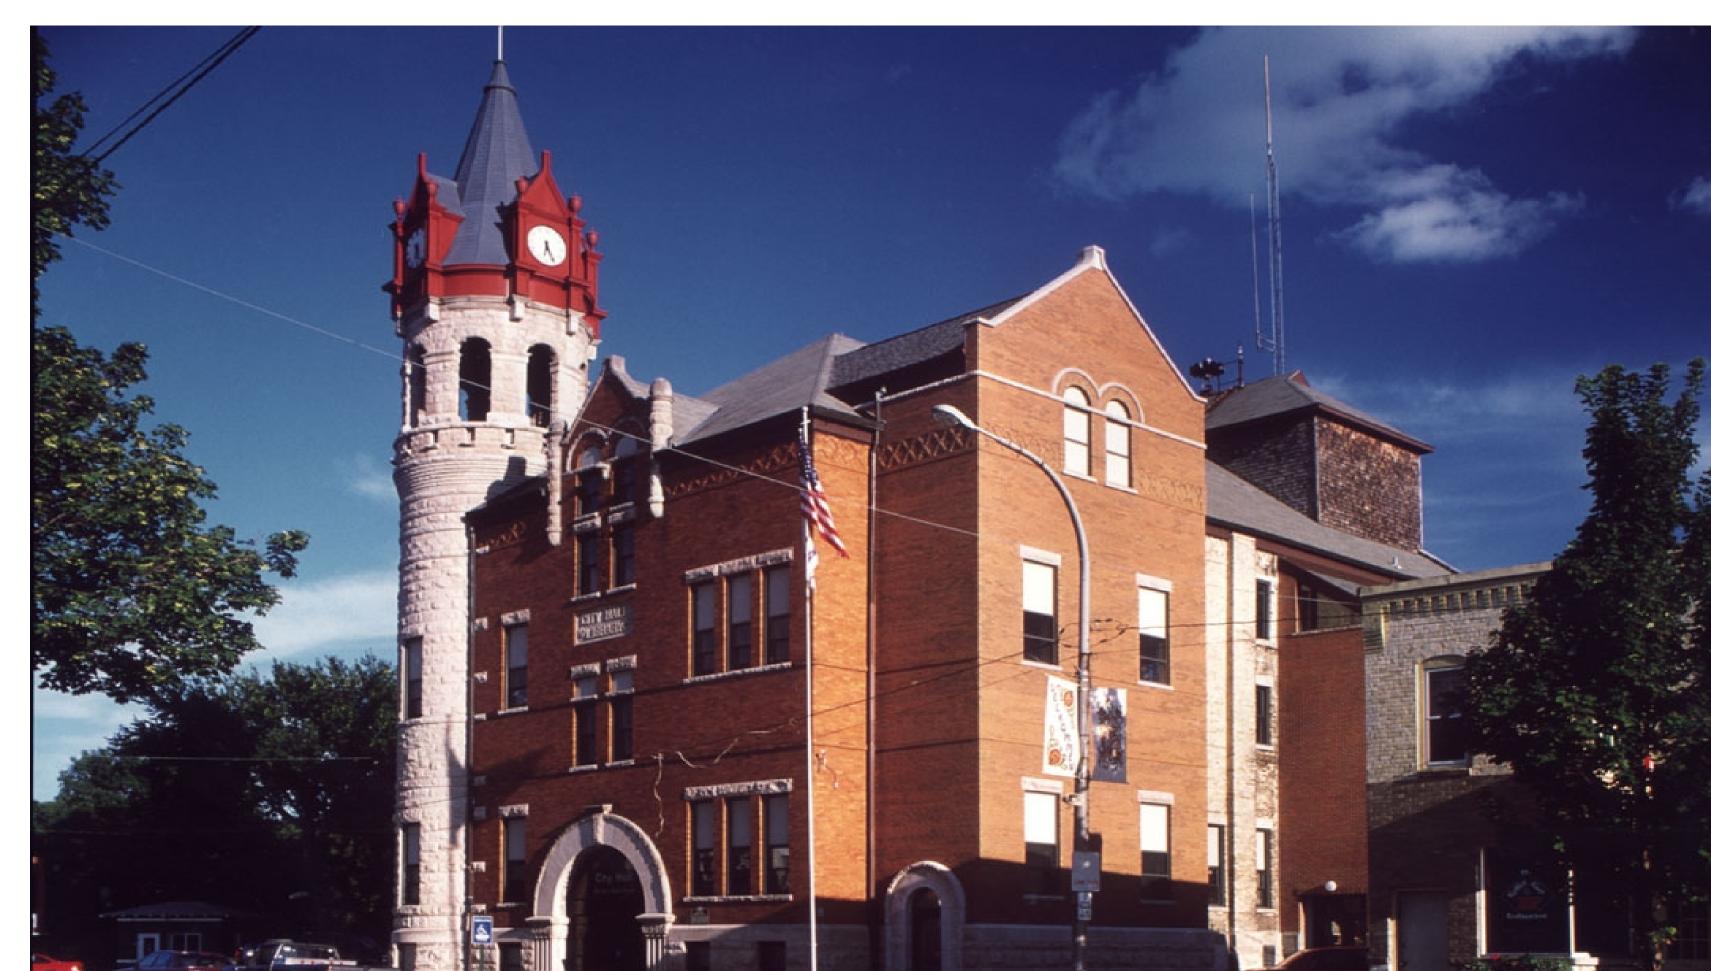

#### Client

caption

**Stoughton City Facilities** 

#### Location

Stoughton, WI

#### Size

53,000 SF

#### **Services**

Remodeling **Elevator Addition Exterior Restoration** 

# History of a City

Main Challenge:

Solution:

# "We loved working with Strang!"

-Stoughton City Facilities Manager

Phase one involved the 53,000 square foot remodeling of an historic 1900 Romanesque city hall, as well as the public safety and municipal utilities building. We added an elevator shaft on the exterior of the building, and also reviewed and addressed current and future parking needs. A detailed construction schedule provided smooth relocation of city departments without interruption of services. A complete, two-step exterior masonry restoration of the historic city hall structure included cleaning, repair and tuck pointing of brick masonry and stone.