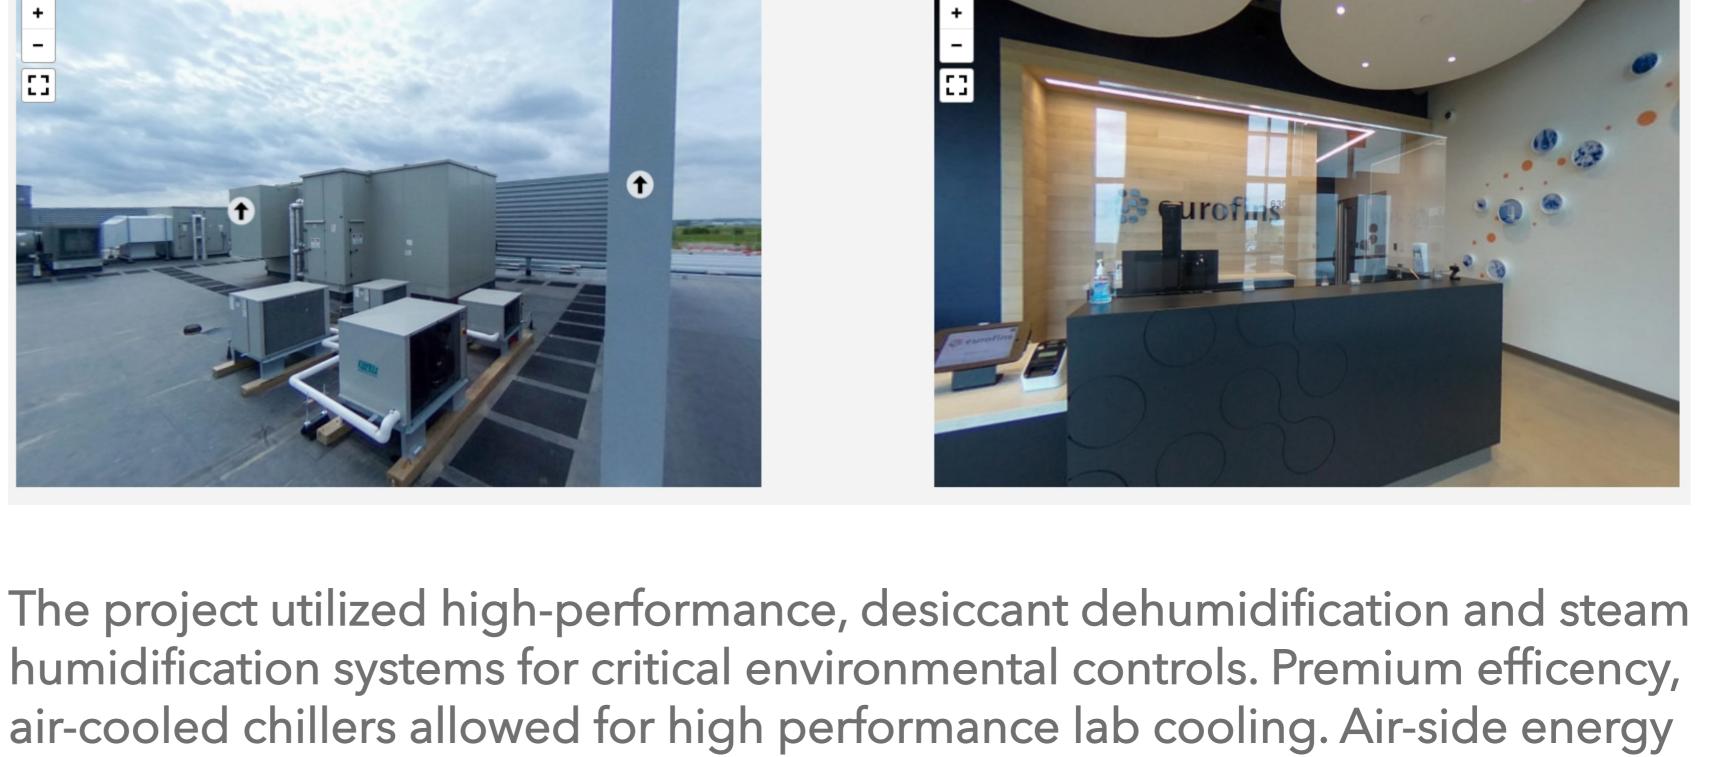

recovery was applied where code-required, and expanded where appropriate. The project evaluated the cost/benefit of variable volume fume exhaust systems and ductless fume hoods, with a final determination that VAV fume exhaust would result in favorable financial payback and energy savings, with certain favorable applications for ductless systems. Air-side economizers were designed for spaces with significant cooling demands throughout the year.