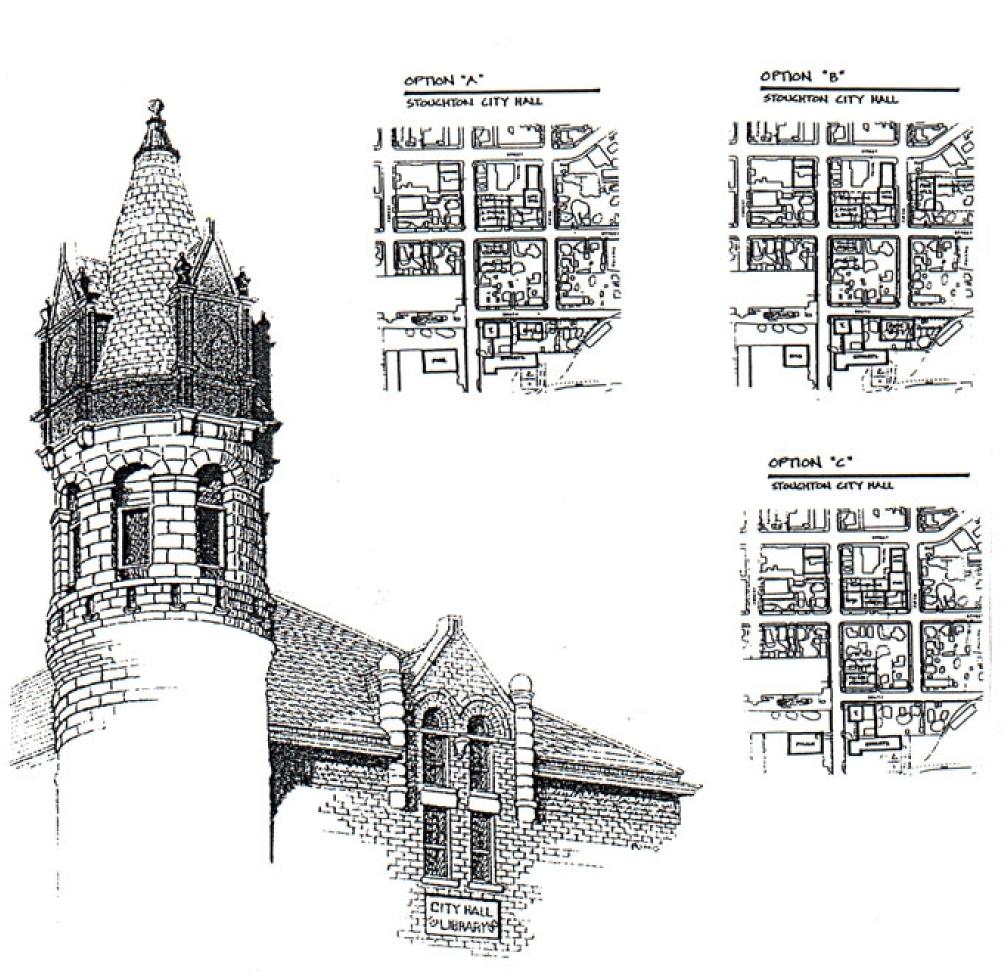

# History of a City

Main Challenge:

Solution:

# "We loved working with Strang!"

-Stoughton City Facilities Manager

Phase one involved the 53,000 square foot remodeling of an historic 1900 Romanesque city hall, as well as the public safety and municipal utilities building. We added an elevator shaft on the exterior of the building, and also reviewed and addressed current and future parking needs. A detailed construction schedule provided smooth relocation of city departments without interruption of services. A complete, two-step exterior masonry restoration of the historic city hall structure included cleaning, repair and tuck pointing of brick masonry and stone.