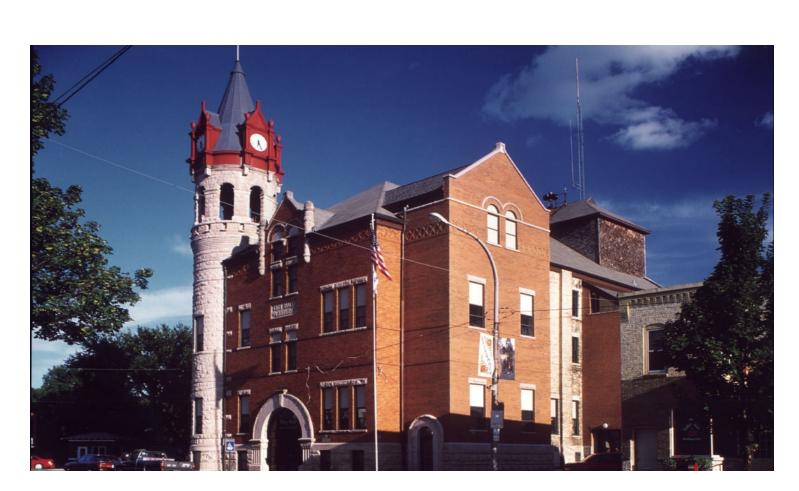

#### Client

caption

**Stoughton City Facilities** 

#### Location

Stoughton, WI

#### Size

53,000 SF

#### **Services**

Remodeling **Elevator Addition Exterior Restoration** 

# History of a City

Main Challenge:

Solution:

# "We loved working with Strang!"

-Stoughton City Facilities Manager

Phase one involved the 53,000 square foot remodeling of an historic 1900 Romanesque city hall, as well as the public safety and municipal utilities building. We added an elevator shaft on the exterior of the building, and also reviewed and addressed current and future parking needs. A detailed construction schedule provided smooth relocation of city departments without interruption of services. A complete, two-step exterior masonry restoration of the historic city hall structure included cleaning, repair and tuck pointing of brick masonry and stone.